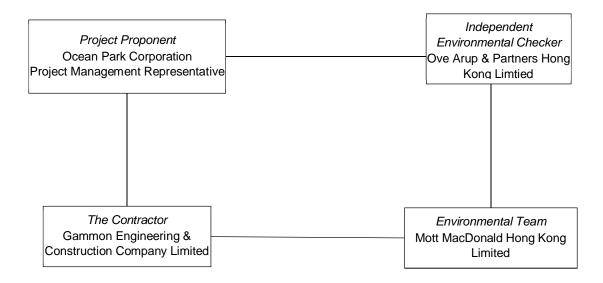

## **B. Project Organisation**

**Table A: Contact information** 

| Company /<br>Department                           | Position                                | Name             | Telephone /<br>Mobile | Fax No.   |
|---------------------------------------------------|-----------------------------------------|------------------|-----------------------|-----------|
| Ocean Park Corporation                            | Project Management<br>Representative    | Mr Augustine Li  | 2870 6130             | 2814 0179 |
| Ove Arup & Partners Hong Kong Ltd.                | Independent<br>Environmental<br>Checker | Mr Gerald Kam    | 2268 3915             | 2268 3950 |
| Mott MacDonald Hong<br>Kong Ltd.                  | Environmental Team<br>Leader            | Mr Gary Chow     | 2828 5874             | 2827 1823 |
| Mott MacDonald Hong<br>Kong Ltd.                  | Qualified Ecologist                     | Mr Roy Hung      | 2828 5965             | 2827 1823 |
| Gammon Engineering & Construction Company Limited | Construction Manager                    | Mr Paul Leaver   | 3690 9229             | 2148 2890 |
| Gammon Engineering & Construction Company Limited | Environmental Officer                   | Ms Michelle Tang | -                     | 2148 2890 |